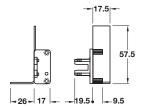

#### Profiles for Handle Free Doors and Drawers - Modern

For fixing beween the worktop and drawer or door

Order qty: Multiples of **3.9 metres** 