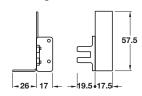

.63.521 |
|-------------------|------------|
| Onder ott. 1 mels |            |

Order qty: 1 pair

### F Cap for profile

· Grey plastic

| Cat. No.          | 712.63.540 |
|-------------------|------------|
| Order atv: 1 pair |            |

#### G End cap for profile

Grey plastic

| orey plastic      |            |  |
|-------------------|------------|--|
| Cat. No.          | 712.63.541 |  |
| Order qty: 1 pair |            |  |

## H Internal/external corner for profile

Grey plastic

| 7                 |            |
|-------------------|------------|
| Cat. No.          | 712.63.530 |
| Order etc. 1 sels |            |

Order qty: 1 pair



#### Please note:

Aluminium profile A is priced and sold in metres Please order in multiples of metre quantity shown 3.9 metres = 1 length

















Aluminium - Profile and Accessories















We reserve the right to alter specifications without notice.

Dimensions in mm