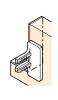

# D Connector for profile with end panel

- · Dowel fixing
- · Black plastic

| Cat. No. | 712.63.520 |
|----------|------------|
|          |            |

Order qty: 1 pair