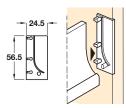

## H Internal/external corner for profile

Grey plastic

| 7                 |            |
|-------------------|------------|
| Cat. No.          | 712.63.530 |
| Order etc. 1 sels |            |

Order qty: 1 pair