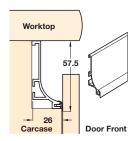

#### Profiles for Handle Free Doors and Drawers - Modern

For fixing beween the worktop and drawer or door

Order qty: Multiples of **3.9 metres** 

Dimensions in mm