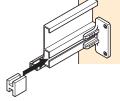

#### B Connector for profile with end panel cover

- · Screw fixing
- · Black plastic

| Cat. No.  | 712.63.510 |
|-----------|------------|
| 6 1 1 1 1 |            |

Order qty: 1 pair