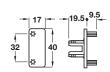

#### B Connector for profile with end panel cover

- · Screw fixing
- · Black plastic

| Cat. No.  | 712.63.510 |
|-----------|------------|
| 6 1 1 1 1 |            |

Order qty: 1 pair

#### C Connector for profile

- Screw fixing
- Black plastic

| Cat. No.      |   |  |      | 712.63.511 |
|---------------|---|--|------|------------|
| $\overline{}$ | - |  | <br> |            |

Order qty: 1 pair

# D Connector for profile with end panel

- · Dowel fixing
- · Black plastic

| Cat. No. | 712.63.520 |
|----------|------------|
|          |            |

Order qty: 1 pair

#### E Connector for profile

- · Dowel fixing
- · Black plastic

| Cat. No.          | 712.63.521 |
|-------------------|------------|
| Onder ott. 1 mels |            |

Order qty: 1 pair