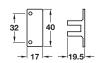

3.521 |
|-------------------|------------|
| Onder ott. 1 mels |            |

Order qty: 1 pair

### F Cap for profile

· Grey plastic

| Cat. No.          | 712.63.540 |
|-------------------|------------|
| Order atv: 1 pair |            |

#### G End cap for profile

Grey plastic

| orey plastic      |            |  |
|-------------------|------------|--|
| Cat. No.          | 712.63.541 |  |
| Order qty: 1 pair |            |  |

## H Internal/external corner for profile

Grey plastic

| 7                 |            |
|-------------------|------------|
| Cat. No.          | 712.63.530 |
| Order etc. 1 sels |            |

Order qty: 1 pair



#### Please note:

Aluminium profile A is priced and sold in metres Please order in multiples of metre quantity shown 3.9 metres = 1 length

















Aluminium - Profile and Accessories















We reserve the right to alter specifications without notice.

Dimensions in mm