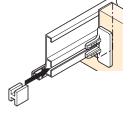

#### C Connector for profile

- Screw fixing
- Black plastic

| Cat. No.      |   |  |      | 712.63.511 |
|---------------|---|--|------|------------|
| $\overline{}$ | - |  | <br> |            |

Order qty: 1 pair