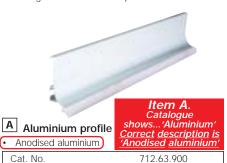

#### Profiles for Handle Free Doors and Drawers - Modern

For fixing beween the worktop and drawer or door

Order qty: Multiples of **3.9 metres** 

#### Please note:

Aluminium profile A is priced and sold in metres Please order in multiples of metre quantity shown 3.9 metres = 1 length

Aluminium - Profile and Accessories

We reserve the right to alter specifications without notice.