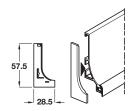

#### G End cap for profile

Grey plastic

| orey plastic      |            |  |
|-------------------|------------|--|
| Cat. No.          | 712.63.541 |  |
| Order qty: 1 pair |            |  |