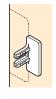

## H Internal/external corner for profile

Grey plastic

| 7                 |            |
|-------------------|------------|
| Cat. No.          | 712.63.530 |
| Order etc. 1 sels |            |

Order qty: 1 pair