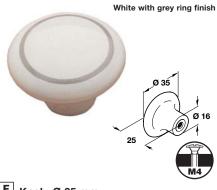

## F Knob, Ø 35 mm

• Ceramic

| Finish               | Cat. No.   |
|----------------------|------------|
| White                | 130.20.712 |
| White with grey ring | 130.20.703 |
| Order qty: 1 pc      |            |