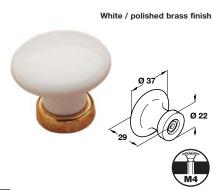

## G Knob, Ø 37 mm

• Ceramic with zinc alloy base

| Knob/base            | Cat. No.     |
|----------------------|--------------|
| White/polished brass | + 130.19.700 |

Order qty: 1 pc

Discontinued when stock=0 For 130.19.700 use alt. no. 130.19-0700