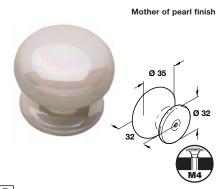

## G Knob, Ø 37 mm

• Ceramic with zinc alloy base

| Knob/base            | Cat. No.     |
|----------------------|--------------|
| White/polished brass | + 130.19.700 |

Order qty: 1 pc

Discontinued when stock=0 For 130.19.700 use alt. no. 130.19-0700