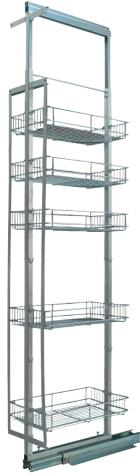

- Larder unit, centre mounting
- Built in depth 480 mm, cabinet width 300 mm, installed height adjustable from 1690-2090 mm
- Every set comes complete with bottom runner, top guide, centre frame, door mounting frame, crossbars, baskets, fixing materials and fitting instructions
- Hanging frame, silver epoxy coated tubular steel, 25 x 25 mm, with mounting accessories. Installation height adjustable from 1690 mm to 2090 mm
- B Door hanging frame, silver epoxy coated steel
- C Ball bearing runner and top roller guide, silver epoxy coated steel, load carrying capacity 100 kg. The top guide must be fixed under the top panel or shelf, the runner is base mounted.
- D Storage basket, 260 mm wide, heavier gauge chrome-plated steel. Specially shaped to hang centrally in a 300 mm wide unit
- E Crossbars, to fix cabinet doors to larder units, silver epoxy coated steel
- F Door connecting strips, silver epoxy coated steel

Larder unit, installed height 1690-2090 mm

| Larger unit, installed neight 1690-2090 mm |                     |
|--------------------------------------------|---------------------|
| For cabinet unit width                     | 300 mm              |
| A Frame                                    | <b>1</b> pc         |
| <b>B</b> Door hanging frame                | <b>1</b> pc         |
| C Runner and guide                         | <b>1</b> pc         |
| <b>D</b> Storage basket, 260 mm            | <b>5</b> pcs        |
| E Crossbar                                 | 2 pcs               |
| F Door connecting strip                    | 2 pcs               |
| Finish                                     | Cat. No.            |
| Chrome -                                   | + <u>546.21.230</u> |