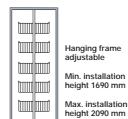

- Larder unit, centre mounting
- Built in depth 480 mm, cabinet width 300 mm, installed height adjustable from 1690-2090 mm
- Every set comes complete with bottom runner, top guide, centre frame, door mounting frame, crossbars, baskets, fixing materials and fitting instructions
- Hanging frame, silver epoxy coated tubular steel, 25 x 25 mm, with mounting accessories. Installation height adjustable from 1690 mm to 2090 mm
- B Door hanging frame, silver epoxy coated steel
- C Ball bearing runner and top roller guide, silver epoxy coated steel, load carrying capacity 100 kg. The top guide must be fixed under the top panel or shelf, the runner is base mounted.
- D Storage basket, 260 mm wide, heavier gauge chrome-plated steel. Specially shaped to hang centrally in a 300 mm wide unit
- E Crossbars, to fix cabinet doors to larder units, silver epoxy coated steel
- F Door connecting strips, silver epoxy coated steel