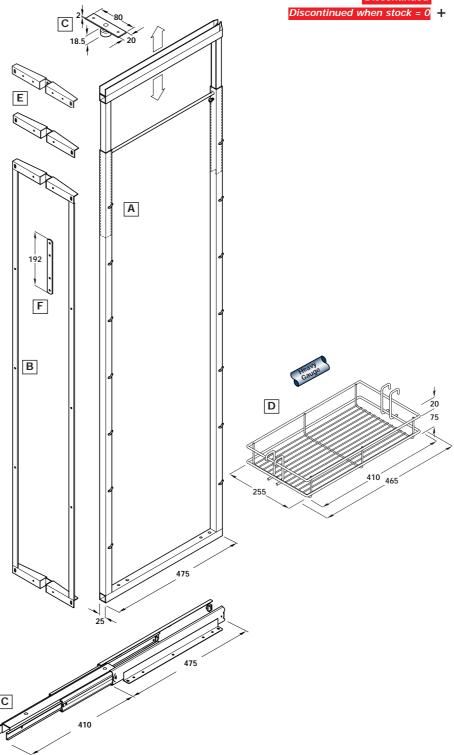

- Larder unit, centre mounting
- Built in depth 480 mm, cabinet width 300 mm, installed height adjustable from 1690-2090 mm
- Every set comes complete with bottom runner, top guide, centre frame, door mounting frame, crossbars, baskets, fixing materials and fitting instructions
- Hanging frame, silver epoxy coated tubular steel, 25 x 25 mm, with mounting accessories. Installation height adjustable from 1690 mm to 2090 mm
- B Door hanging frame, silver epoxy coated steel
- C Ball bearing runner and top roller guide, silver epoxy coated steel, load carrying capacity 100 kg. The top guide must be fixed under the top panel or shelf, the runner is base mounted.
- D Storage basket, 260 mm wide, heavier gauge chrome-plated steel. Specially shaped to hang centrally in a 300 mm wide unit
- E Crossbars, to fix cabinet doors to larder units, silver epoxy coated steel
- F Door connecting strips, silver epoxy coated steel

Larder unit, installed height 1690-2090 mm

| Larger unit, installed neight 1690-2090 mm |                     |
|--------------------------------------------|---------------------|
| For cabinet unit width                     | 300 mm              |
| A Frame                                    | <b>1</b> pc         |
| <b>B</b> Door hanging frame                | <b>1</b> pc         |
| C Runner and guide                         | <b>1</b> pc         |
| <b>D</b> Storage basket, 260 mm            | <b>5</b> pcs        |
| E Crossbar                                 | 2 pcs               |
| F Door connecting strip                    | 2 pcs               |
| Finish                                     | Cat. No.            |
| Chrome -                                   | + <u>546.21.230</u> |