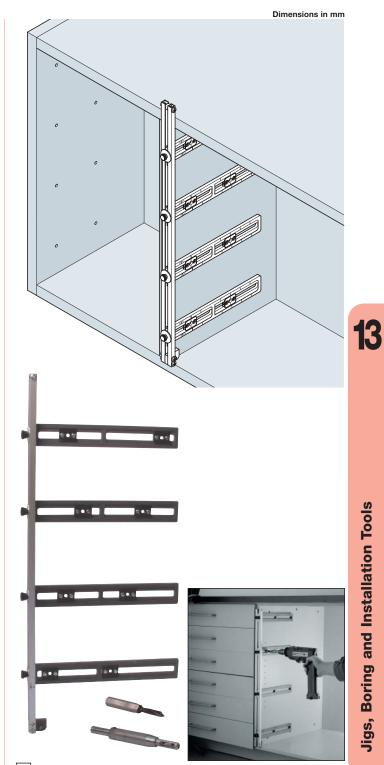

## **B** Drawer guide locating tool

- For installing runners before or after cabinet assembly .
- Locates pilot holes for most brands of drawer runners •
- Light-weight aluminium to a  $\pm$  13 mm tolerance, insuring proper position-• ing of the runner
- Positions runners for overlay and inset drawer fronts .
- Install 1 to 4 runners in a single operation .
- Use No. 5 vix bit to drill pilot holes for wood screws, or No. 14 vix bit for • varianta screws

| 710 x | 19 | mm | lenath | designed | to | clear | existina  | countertops |
|-------|----|----|--------|----------|----|-------|-----------|-------------|
| 110 / | 10 |    | longth | acoignea | ιO | oloui | Childling | countertops |

| Item                       | Cat. No.    |
|----------------------------|-------------|
| Drawer guide locating tool | 001.34.200  |
| Bit No. 5 (7/64")          | 001.42.030  |
| Bit No. 14 (13/64")        | 001.42.020  |
| Packing: 1 pc              | Re-instated |