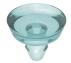

Packing: 1 pc

- E Suction pads
- For mounting glass shelves
- For use with brackets, double brackets and clip on supports
- Plastic

E Suction pads

| Finish      | Cat. No.   |
|-------------|------------|
| Transparent | 772.22.005 |

Packing: 100 pcs

24.08.05/1