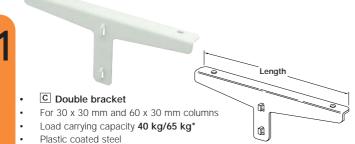

## C Double bracket

| Length  | White (RAL 9003)        | Silver coloured (RAL 9006) |
|---------|-------------------------|----------------------------|
| 200 mm  | 772.78.212              | 770.78.220                 |
| 300 mm  | • <del>772.78.310</del> | 770.78.230                 |
| 400 mm* | 772.78.418              | 770.78.240                 |