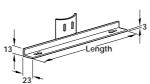

## D Double bracket

| Length | Silver coloured (RAL 9006) |
|--------|----------------------------|
| 200 mm | 770.77.220                 |
| 300 mm | 770.77.230                 |
| 400 mm | 770.77.240                 |

Packing: 1 pc

- E Suction pads
- For mounting glass shelves
- For use with brackets, double brackets and clip on supports
- Plastic

E Suction pads

| Finish      | Cat. No.   |
|-------------|------------|
| Transparent | 772.22.005 |