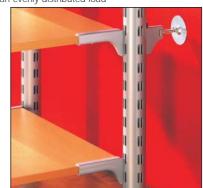

Packing: 10 pairs

- For round columns Ø 60 mm
- With 2 suction pads for glass shelves, also suitable for wooden shelves
- Load carrying capacity 40 kg
- Plastic coated steel