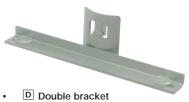

## D Double bracket

| Length | Silver coloured (RAL 9006) |
|--------|----------------------------|
| 200 mm | 770.77.220                 |
| 300 mm | 770.77.230                 |
| 400 mm | 770.77.240                 |

Packing: 1 pc

- E Suction pads
- For mounting glass shelves
- For use with brackets, double brackets and clip on supports
- Plastic

E Suction pads

| Finish      | Cat. No.   |
|-------------|------------|
| Transparent | 772.22.005 |