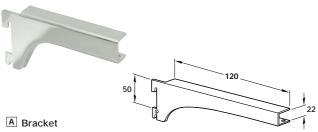

Load carrying capacities shown are for a shelf

with an evenly distributed load

- For 22 mm thick wooden shelves
- Load carrying capacity 55 kg
- Plastic coated or chrome plated steel

| Finish   | Chrome plated | Silver coloured (RAL 9006) |
|----------|---------------|----------------------------|
| Cat. No. | 772.79.212    | 770.79.212                 |

Packing: 1 pair

- For 8-10 mm thick glass shelves
- With clamping screws
- Load carrying capacity 55 kg
- Plastic coated or chrome plated steel

| Finish   | Chrome plated | Silver coloured (RAL 9006) |
|----------|---------------|----------------------------|
| Cat. No. | 772.79.213    | 770.79.213                 |