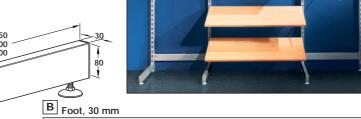

2915 mm Packing: 1 pc

B Foot, 30 mm

- For use with 30 x 30 mm double slotted column and 60 x 30 mm columns
- With adjusting screws, adjustable +40 mm
- Plastic coated steel

White (RAL 9003)

772.16.780

772.16.781

772.16.782

White (RAL 9003)

772.16.790

772.16.791

-+-

772.16.729