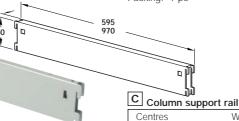

## 500 mm Packing: 1 pc

625 mm

1000 mm

Packing: 1 pc

350 mm

400 mm

| i.s                                     |  |
|-----------------------------------------|--|
| Effective length 595/970 mm             |  |
| Length over engagement hooks 621/996 mm |  |
| Centres 625/1000 mm                     |  |

## C Column support rail

- For use with 60 x 30 mm columns
- Safety clip included
- Plastic coated steel