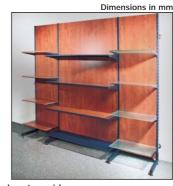

## C Column support rail

- For use with 60 x 30 mm columns
- Safety clip included
- Plastic coated steel