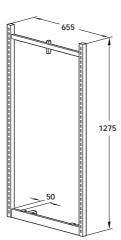

- E Gondola head frame
- Double slotted on two sides
- 30 x 30 x 2 mm tube
- Plastic coated steel
- Order connecting bracket shown on page
- 22, item D separately

E Insertable gondola head frame

| Centres | White (RAL 9003) | Silver coloured (RAL 9006) |  |
|---------|------------------|----------------------------|--|
| 625 mm  | 772.21.762       | 770.21.262                 |  |

Packing: 1 pc