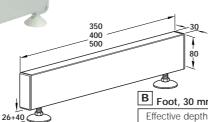

2915 mm Packing: 1 pc

B Foot, 30 mm

- For use with 30 x 30 mm double slotted column and 60 x 30 mm columns
- With adjusting screws, adjustable +40 mm
- Plastic coated steel

White (RAL 9003)

772.16.780

772.16.781

772.16.782

White (RAL 9003)

772.16.790

772.16.791

-+-

772.16.729

## 500 mm Packing: 1 pc

625 mm

1000 mm

Packing: 1 pc

350 mm

400 mm

| i.s                                     |  |
|-----------------------------------------|--|
| Effective length 595/970 mm             |  |
| Length over engagement hooks 621/996 mm |  |
| Centres 625/1000 mm                     |  |