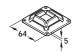

Base unit and ceiling pin clamp with centering pin and plug

Dimensions amended, drawings extended to show bottom of columi

25.5

25

22

A Four sided column, slotted on two sides

| - 3 |         |                  |                            |
|-----|---------|------------------|----------------------------|
|     | Length  | White (RAL 9003) | Silver coloured (RAL 9006) |
|     | 2600 mm | 772.12.269       | 770.12.226                 |
|     | 3000 mm | 772.12.303       | 770.12.230                 |

Packing: 1 pc

E Column fastening materials

Cat. No. 772.25.015

Packing: 1 pc

**Section**