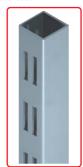

- C Four sided column, double slotted on two sides
- For use with all brackets
- Plastic coated steel

Plug fits into 30 x 30 mm columns

Plastic

- E Column fastening materials
- For fixing four sided 30 x 30 mm columns

Packing: 1 pc

Feet for 30 x 30 mm double slotted columns are shown on page 18, item B

C Four sided column, double slotted on two sides

| Length        | White (RAL 9003) | Silver coloured (RAL 9006) |  |  |
|---------------|------------------|----------------------------|--|--|
| 2600 mm       | 772.11.262       | 770.11.226                 |  |  |
| 3000 mm       | 772.11.306       | 770.11.230                 |  |  |
| Packing: 1 pc |                  |                            |  |  |