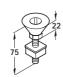

Base unit and ceiling pin clamp with centering pin and plug

Dimensions amended, drawings extended to show bottom of columi

25.5

25

22

A Four sided column, slotted on two sides

| - 3 |         |                  |                            |
|-----|---------|------------------|----------------------------|
|     | Length  | White (RAL 9003) | Silver coloured (RAL 9006) |
|     | 2600 mm | 772.12.269       | 770.12.226                 |
|     | 3000 mm | 772.12.303       | 770.12.230                 |

Packing: 1 pc

E Column fastening materials

Cat. No. 772.25.015

Packing: 1 pc

**Section**