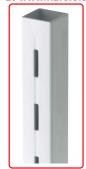

Order Online at www.hafele.co.uk

- A Four sided column, slotted on two sides
- For use with all brackets except U-brackets
- Plastic coated steel

- B Four sided column, slotted on four sides
- For use with all brackets except U-brackets
- Plastic coated steel

Base unit and ceiling pin clamp with centering pin and plug

Dimensions amended, drawings extended to show bottom of columi

25.5

25

22

A Four sided column, slotted on two sides

| - 3 |         |                  |                            |
|-----|---------|------------------|----------------------------|
|     | Length  | White (RAL 9003) | Silver coloured (RAL 9006) |
|     | 2600 mm | 772.12.269       | 770.12.226                 |
|     | 3000 mm | 772.12.303       | 770.12.230                 |