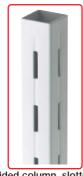

Order Online at www.hafele.co.uk

- A Four sided column, slotted on two sides
- For use with all brackets except U-brackets
- Plastic coated steel

- B Four sided column, slotted on four sides
- For use with all brackets except U-brackets
- Plastic coated steel

Packing: 1 pc

B Four sided column, slotted on four sides

| Length  | White (RAL 9003) | Silver coloured (RAL 9006) |
|---------|------------------|----------------------------|
| 2600 mm | 772.14.263       | 770.14.226                 |
| 3000 mm | 772.14.307       | 770.14.230                 |