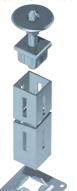

Base unit and ceiling pin clamp with centering pin and plug

Dimensions amended, drawings extended to show bottom of columi

25.5

25

22

A Four sided column, slotted on two sides

| - 3 |         |                  |                            |
|-----|---------|------------------|----------------------------|
|     | Length  | White (RAL 9003) | Silver coloured (RAL 9006) |
|     | 2600 mm | 772.12.269       | 770.12.226                 |
|     | 3000 mm | 772.12.303       | 770.12.230                 |

Packing: 1 pc

E Column fastening materials

Cat. No. 772.25.015

Packing: 1 pc

**Section**