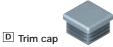

D Trim cap

| sap      |                  |                            |  |  |
|----------|------------------|----------------------------|--|--|
| Finish   | White (RAL 9003) | Silver coloured (RAL 9006) |  |  |
| Cat. No. | 772.91.975       | 770.91.297                 |  |  |