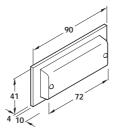

## Order Online at www.hafele.co.uk

- A Flush pull handle, 90 x 41 mm
- Concealed fixing
- Fixing screws included
- Brass

• B Flush pull handle, 102 x 50 mm

Page

36B

AI 2003 Section

- Concealed fixing
- Fixing screws included

Brass

 A
 Flush pull handle, 90 x 41 mm

 Finish
 Cat. No.

 Polished chrome-plated
 \_151.73.20T

 Satin nickel-plated
 [151.73.601]

 Polished brass
 \_151.73.80T

 Packing: 1 pc
 Packing: 1 pc

| 50 | 102 |  |
|----|-----|--|
|    |     |  |