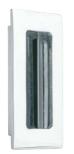

## Order Online at www.hafele.co.uk

- A Flush pull handle, 90 x 41 mm
- Concealed fixing
- Fixing screws included
- Brass

• B Flush pull handle, 102 x 50 mm

Page

36B

AI 2003 Section

- Concealed fixing
- Fixing screws included

Brass

 A
 Flush pull handle, 90 x 41 mm

 Finish
 Cat. No.

 Polished chrome-plated
 \_151.73.20T

 Satin nickel-plated
 [151.73.601]

 Polished brass
 \_151.73.80T

 Packing: 1 pc
 Packing: 1 pc

| 50 | 102 |  |
|----|-----|--|
|    |     |  |