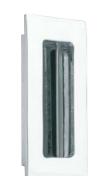

## Order Online at www.hafele.co.uk

- A Flush pull handle, 90 x 41 mm
- Concealed fixing
- Fixing screws included
- Brass

• B Flush pull handle, 102 x 50 mm

Page

36B

AI 2003 Section

- Concealed fixing
- Fixing screws included

| B Flush pull handle, 102 x 50 mm |                          |  |
|----------------------------------|--------------------------|--|
| Finish                           | Cat. No.                 |  |
| Satin nickel-plated              | • <del>151.73.60</del> 2 |  |
| Polished brass                   | • <u>151.73.80</u> 2     |  |
|                                  |                          |  |