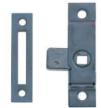

## Sales and Technical Support - Tel: 01788 548855, Fax: 01788 548850, E-Mail: ai@hafele.co.uk

- A Rim budget lock, small
- Operation: Tee key operation
- Body: Steel
- Finish: Zinc plated
- Strike plate: Included
- Order key separately, see item C

Discontinued

A Rim budget lock, small

+ Discontinued when stock = 0

Cat. No. 230.09.900
Packing: 1 pc

- B Rim budget lock, large
- Operation: Tee key operation
- Body: Steel
- Finish: Zinc plated
- Strike plate: Not included
- Order key separately, see item C