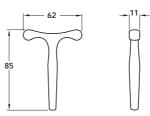

B Rim budget lock, large

Cat. No. + 230.09.910

Packing: 1 pc

- C Budget lock key
- For use with items A and B
- Body: Steel
- Finish: Zinc plated

C Budget lock key

Cat. No. 230.09.920

Packing: 1 pc