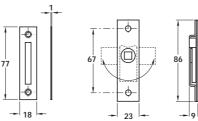

## Sales and Technical Support - Tel: 01788 548855, Fax: 01788 548850, E-Mail: ai@hafele.co.uk

- A Rim budget lock, small
- Operation: Tee key operation
- Body: Steel
- Finish: Zinc plated
- Strike plate: Included
- Order key separately, see item C

Discontinued

A Rim budget lock, small

+ Discontinued when stock = 0

Cat. No. 230.09.900
Packing: 1 pc

- B Rim budget lock, large
- Operation: Tee key operation
- Body: Steel
- Finish: Zinc plated
- Strike plate: Not included
- Order key separately, see item C