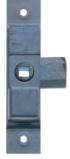

Discontinued

A Rim budget lock, small

+ Discontinued when stock = 0

Cat. No. 230.09.900
Packing: 1 pc

- B Rim budget lock, large
- Operation: Tee key operation
- Body: Steel
- Finish: Zinc plated
- Strike plate: Not included
- Order key separately, see item C

B Rim budget lock, large

Cat. No. + 230.09.910

Packing: 1 pc

- C Budget lock key
- For use with items A and B
- Body: Steel
- Finish: Zinc plated

C Budget lock key

Cat. No. 230.09.920

Packing: 1 pc