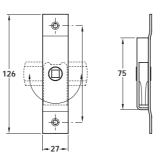

Discontinued

A Rim budget lock, small

+ Discontinued when stock = 0

Cat. No. 230.09.900
Packing: 1 pc

- B Rim budget lock, large
- Operation: Tee key operation
- Body: Steel
- Finish: Zinc plated
- Strike plate: Not included
- Order key separately, see item C

B Rim budget lock, large

Cat. No. + 230.09.910

Packing: 1 pc

- C Budget lock key
- For use with items A and B
- Body: Steel
- Finish: Zinc plated

C Budget lock key

Cat. No. 230.09.920

Packing: 1 pc