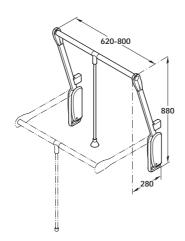

## Order Online at www.hafele.co.uk

- A Wardrobe rail and pull rod
- Load carrying capacity 10 kg
- Ø 22 mm wardrobe rail and pull rod
- · Fixing materials included
- Finish: Wall support-black plastic
  Housing-black plastic
  Arm and pull rod-Nickel-plated steel

A Wardrobe rail and pull rod

| Cat. No.      | 805.29.300  |  |
|---------------|-------------|--|
| Packing: 1 pc | Re-instated |  |