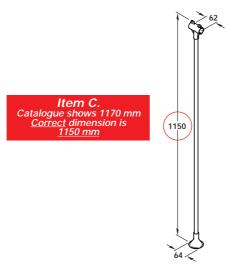

## Order Online at www.hafele.co.uk

- A Wardrobe rail and pull rod
- Load carrying capacity 10 kg
- Ø 22 mm wardrobe rail and pull rod
- · Fixing materials included
- Finish: Wall support-black plastic
  Housing-black plastic
  Arm and pull rod-Nickel-plated steel

A Wardrobe rail and pull rod

| Cat. No.      | 805.29.300  |  |
|---------------|-------------|--|
| Packing: 1 pc | Re-instated |  |