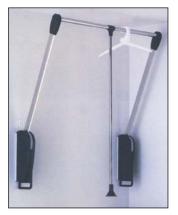

## Order Online at www.hafele.co.uk

- A Wardrobe rail and pull rod
- Load carrying capacity 10 kg
- Ø 22 mm wardrobe rail and pull rod
- · Fixing materials included
- Finish: Wall support-black plastic
  Housing-black plastic
  Arm and pull rod-Nickel-plated steel

A Wardrobe rail and pull rod

| Cat. No.      | 805.29.300  |  |
|---------------|-------------|--|
| Packing: 1 pc | Re-instated |  |