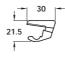

Packing: 1 pc

- © Replacement pull bar
- Steel

- D Replacement plastic clip
- For part no. 805.20.306, on page 9.17
- White plastic

| D | Renlacement | nlactic | alin |
|---|-------------|---------|------|
|   |             |         |      |