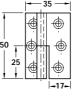

Dimensions in mm

- Straight hinges
- For butting, inset or overlay doors
- For door thickness and side panel thickness as required

Rolled steel furniture hinge, straight. Barrel length 50 mm

Female flange