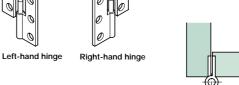

|              | <u> </u>   |            |
|--------------|------------|------------|
| Finish       | Left       | Right      |
| Brass-plated | 331.08.511 | 331.08.502 |
|              |            |            |