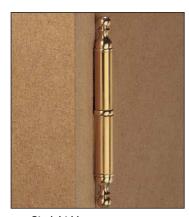

Packing: 10 pcs

<del>-</del>| 16.5 | 18.5 |-Drawn profiled brass hinge, cranked For door thickness 20-21 mm, side

Drawn profiled brass hinge, cranked Finish Polished Matt nickel-plated

Left Right 307.01.832 307.01.823 307.01.636 307.01.627

Packing: 10 pcs

**Furniture Hinges** 

Re-instated

11.07.06/10

For butting, overlay doors

panel thickness as required