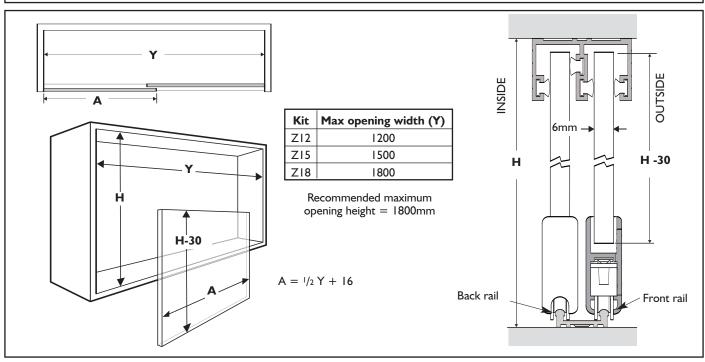

### ZENITH

## FITTING INSTRUCTIONS - NOTICE DE POSE - MONTAGE HANDLEIDING - MONTAGEANLEITUNG ISTRUZIONI DI MONTAGGIO - INSTUCCIONES DE MONTAJE

Warranty. This product is covered by a 10 year manufacturer's warranty. Please see the P C Henderson website for terms and conditions.

#### WATCH THE INSTALLATION VIDEO

Visit: www.pchenderson.com/zenith-installation Or scan the QR code using your phone











# 2 Fit bottom rollers and end caps.





### 4 Fit bottom and top track.



### 5 Fit doors.



### 6 Fit finger pulls (optional).

Back glass rail

Ø7mm



P C Henderson Limited, Durham Road, Bowburn, County Durham DH6 5NG, UK. Web: www.pchenderson.com UK Customer Services Department: Tel: +44 (0)191 377 7345 Fax: +44 (0)191 377 3116 Email: sales@pchenderson.com Export Department: Tel: +44 (0)191 377 7346 Fax: +44 (0)191 377 0755. Email: international@pchenderson.com. For all technical queries email our Technical Department: technical@pchenderson.com