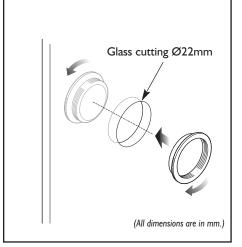

### 6 Fit finger pulls (optional).

Back glass rail

Ø7mm

P C Henderson Limited, Durham Road, Bowburn, County Durham DH6 5NG, UK. Web: www.pchenderson.com UK Customer Services Department: Tel: +44 (0)191 377 7345 Fax: +44 (0)191 377 3116 Email: sales@pchenderson.com Export Department: Tel: +44 (0)191 377 7346 Fax: +44 (0)191 377 0755. Email: international@pchenderson.com. For all technical queries email our Technical Department: technical@pchenderson.com