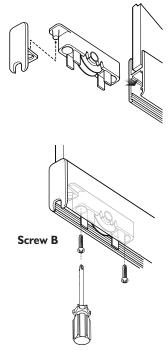

### ZENITH

## FITTING INSTRUCTIONS - NOTICE DE POSE - MONTAGE HANDLEIDING - MONTAGEANLEITUNG ISTRUZIONI DI MONTAGGIO - INSTUCCIONES DE MONTAJE

Warranty. This product is covered by a 10 year manufacturer's warranty. Please see the P C Henderson website for terms and conditions.

#### WATCH THE INSTALLATION VIDEO

Visit: www.pchenderson.com/zenith-installation Or scan the QR code using your phone











# 2 Fit bottom rollers and end caps.





### 4 Fit bottom and top track.



### 5 Fit doors.



### 6 Fit finger pulls (optional).

Back glass rail

Ø7mm



P C Henderson Limited, Durham Road, Bowburn, County Durham DH6 5NG, UK. Web: www.pchenderson.com UK Customer Services Department: Tel: +44 (0)191 377 7345 Fax: +44 (0)191 377 3116 Email: sales@pchenderson.com Export Department: Tel: +44 (0)191 377 7346 Fax: +44 (0)191 377 0755. Email: international@pchenderson.com. For all technical queries email our Technical Department: technical@pchenderson.com