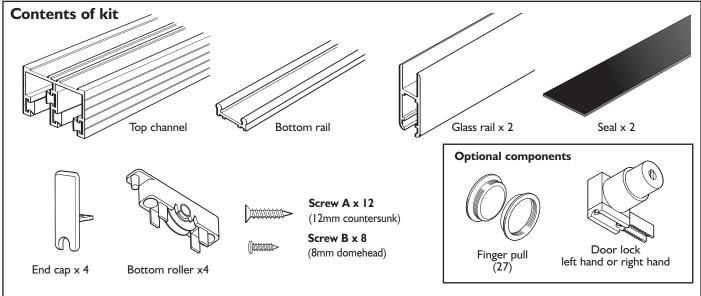

### ZENITH

## FITTING INSTRUCTIONS - NOTICE DE POSE - MONTAGE HANDLEIDING - MONTAGEANLEITUNG ISTRUZIONI DI MONTAGGIO - INSTUCCIONES DE MONTAJE

Warranty. This product is covered by a 10 year manufacturer's warranty. Please see the P C Henderson website for terms and conditions.

#### WATCH THE INSTALLATION VIDEO

Visit: www.pchenderson.com/zenith-installation Or scan the QR code using your phone











# 2 Fit bottom rollers and end caps.





### 4 Fit bottom and top track.



### 5 Fit doors.



### 6 Fit finger pulls (optional).

Back glass rail

Ø7mm



P C Henderson Limited, Durham Road, Bowburn, County Durham DH6 5NG, UK. Web: www.pchenderson.com UK Customer Services Department: Tel: +44 (0)191 377 7345 Fax: +44 (0)191 377 3116 Email: sales@pchenderson.com Export Department: Tel: +44 (0)191 377 7346 Fax: +44 (0)191 377 0755. Email: international@pchenderson.com. For all technical queries email our Technical Department: technical@pchenderson.com