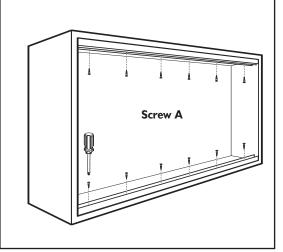

### ZENITH

## FITTING INSTRUCTIONS - NOTICE DE POSE - MONTAGE HANDLEIDING - MONTAGEANLEITUNG ISTRUZIONI DI MONTAGGIO - INSTUCCIONES DE MONTAJE

Warranty. This product is covered by a 10 year manufacturer's warranty. Please see the P C Henderson website for terms and conditions.

#### WATCH THE INSTALLATION VIDEO

Visit: www.pchenderson.com/zenith-installation Or scan the QR code using your phone











# 2 Fit bottom rollers and end caps.





### 4 Fit bottom and top track.



### 5 Fit doors.



### 6 Fit finger pulls (optional).

Back glass rail

Ø7mm



P C Henderson Limited, Durham Road, Bowburn, County Durham DH6 5NG, UK. Web: www.pchenderson.com UK Customer Services Department: Tel: +44 (0)191 377 7345 Fax: +44 (0)191 377 3116 Email: sales@pchenderson.com Export Department: Tel: +44 (0)191 377 7346 Fax: +44 (0)191 377 0755. Email: international@pchenderson.com. For all technical queries email our Technical Department: technical@pchenderson.com