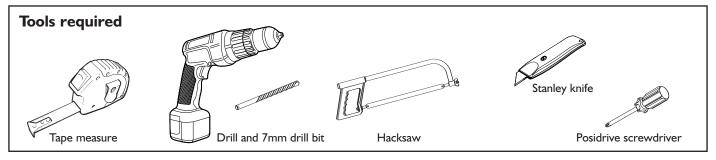

### ZENITH

## FITTING INSTRUCTIONS - NOTICE DE POSE - MONTAGE HANDLEIDING - MONTAGEANLEITUNG ISTRUZIONI DI MONTAGGIO - INSTUCCIONES DE MONTAJE

Warranty. This product is covered by a 10 year manufacturer's warranty. Please see the P C Henderson website for terms and conditions.

#### WATCH THE INSTALLATION VIDEO

Visit: www.pchenderson.com/zenith-installation Or scan the QR code using your phone











# 2 Fit bottom rollers and end caps.





### 4 Fit bottom and top track.



### 5 Fit doors.



### 6 Fit finger pulls (optional).

Back glass rail

Ø7mm



P C Henderson Limited, Durham Road, Bowburn, County Durham DH6 5NG, UK. Web: www.pchenderson.com UK Customer Services Department: Tel: +44 (0)191 377 7345 Fax: +44 (0)191 377 3116 Email: sales@pchenderson.com Export Department: Tel: +44 (0)191 377 7346 Fax: +44 (0)191 377 0755. Email: international@pchenderson.com. For all technical queries email our Technical Department: technical@pchenderson.com