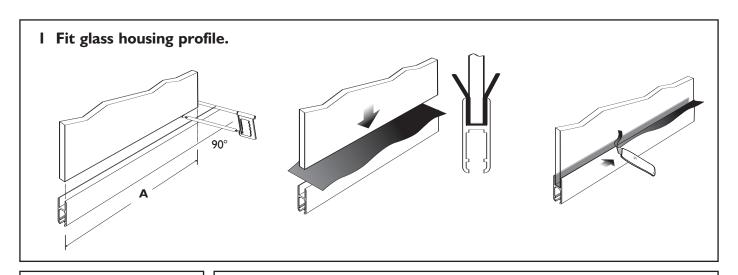

### ZENITH

## FITTING INSTRUCTIONS - NOTICE DE POSE - MONTAGE HANDLEIDING - MONTAGEANLEITUNG ISTRUZIONI DI MONTAGGIO - INSTUCCIONES DE MONTAJE

Warranty. This product is covered by a 10 year manufacturer's warranty. Please see the P C Henderson website for terms and conditions.

#### WATCH THE INSTALLATION VIDEO

Visit: www.pchenderson.com/zenith-installation Or scan the QR code using your phone











# 2 Fit bottom rollers and end caps.





### 4 Fit bottom and top track.



### 5 Fit doors.



### 6 Fit finger pulls (optional).

Back glass rail

Ø7mm



P C Henderson Limited, Durham Road, Bowburn, County Durham DH6 5NG, UK. Web: www.pchenderson.com UK Customer Services Department: Tel: +44 (0)191 377 7345 Fax: +44 (0)191 377 3116 Email: sales@pchenderson.com Export Department: Tel: +44 (0)191 377 7346 Fax: +44 (0)191 377 0755. Email: international@pchenderson.com. For all technical queries email our Technical Department: technical@pchenderson.com