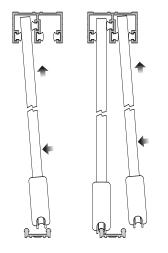

### ZENITH

## FITTING INSTRUCTIONS - NOTICE DE POSE - MONTAGE HANDLEIDING - MONTAGEANLEITUNG ISTRUZIONI DI MONTAGGIO - INSTUCCIONES DE MONTAJE

Warranty. This product is covered by a 10 year manufacturer's warranty. Please see the P C Henderson website for terms and conditions.

#### WATCH THE INSTALLATION VIDEO

Visit: www.pchenderson.com/zenith-installation Or scan the QR code using your phone











# 2 Fit bottom rollers and end caps.





### 4 Fit bottom and top track.



### 5 Fit doors.



### 6 Fit finger pulls (optional).

Back glass rail

Ø7mm



P C Henderson Limited, Durham Road, Bowburn, County Durham DH6 5NG, UK. Web: www.pchenderson.com UK Customer Services Department: Tel: +44 (0)191 377 7345 Fax: +44 (0)191 377 3116 Email: sales@pchenderson.com Export Department: Tel: +44 (0)191 377 7346 Fax: +44 (0)191 377 0755. Email: international@pchenderson.com. For all technical queries email our Technical Department: technical@pchenderson.com