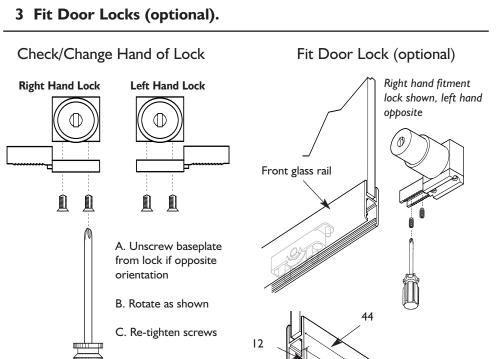

### ZENITH

## FITTING INSTRUCTIONS - NOTICE DE POSE - MONTAGE HANDLEIDING - MONTAGEANLEITUNG ISTRUZIONI DI MONTAGGIO - INSTUCCIONES DE MONTAJE

Warranty. This product is covered by a 10 year manufacturer's warranty. Please see the P C Henderson website for terms and conditions.

#### WATCH THE INSTALLATION VIDEO

Visit: www.pchenderson.com/zenith-installation Or scan the QR code using your phone











# 2 Fit bottom rollers and end caps.





### 4 Fit bottom and top track.



### 5 Fit doors.



### 6 Fit finger pulls (optional).

Back glass rail

Ø7mm



P C Henderson Limited, Durham Road, Bowburn, County Durham DH6 5NG, UK. Web: www.pchenderson.com UK Customer Services Department: Tel: +44 (0)191 377 7345 Fax: +44 (0)191 377 3116 Email: sales@pchenderson.com Export Department: Tel: +44 (0)191 377 7346 Fax: +44 (0)191 377 0755. Email: international@pchenderson.com. For all technical queries email our Technical Department: technical@pchenderson.com