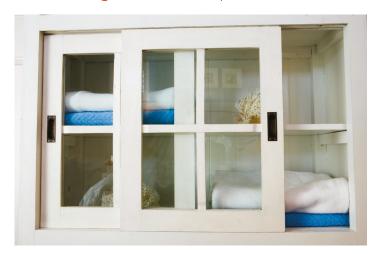

## For sliding wooden cupboard or hatch doors weighing up to 9kg

Slipper is ideally suited for hatches, cupboards and other items made from lightweight wood or chipboard. It supports a maximum door weight of 9kg, a maximum door width of 900mm and door thickness of between 16-30mm. Three kits are available giving a maximum opening width of 1800mm, the unit can also easily be top fixed. The nylon sliders and aluminium track ensure quiet and effortless operation, an appealing design and simple-to-remove doors for cleaning and decorating. A fittings kit is available for when an additional door is required.