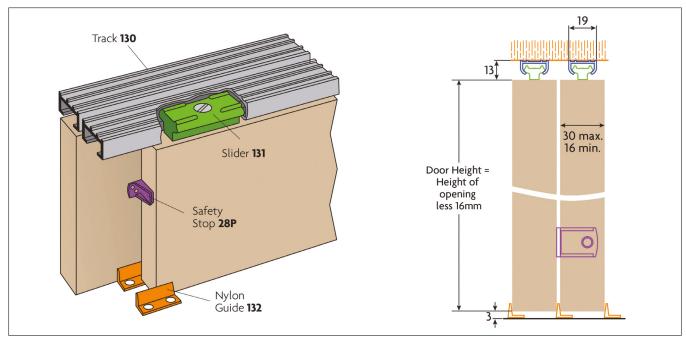

## For sliding wooden cupboard or hatch doors weighing up to 9kg

Slipper is ideally suited for hatches, cupboards and other items made from lightweight wood or chipboard. It supports a maximum door weight of 9kg, a maximum door width of 900mm and door thickness of between 16-30mm. Three kits are available giving a maximum opening width of 1800mm, the unit can also easily be top fixed. The nylon sliders and aluminium track ensure quiet and effortless operation, an appealing design and simple-to-remove doors for cleaning and decorating. A fittings kit is available for when an additional door is required.

| Kit Contents                   |            |  |  |  |  |
|--------------------------------|------------|--|--|--|--|
| Component                      | Short Code |  |  |  |  |
| Track (x 2)                    | 130/****   |  |  |  |  |
| Sliders (x 4)                  | 131        |  |  |  |  |
| Stop (x 1)                     | 28P        |  |  |  |  |
| White Plastic Flush Pull (x 2) | 26P        |  |  |  |  |
| Nylon Guide (x 4)              | 132        |  |  |  |  |
|                                |            |  |  |  |  |

<sup>\*\*\*\*</sup> Replace by length of track for full short code

Components can be specified separately for bespoke projects, contact P C Henderson for details.