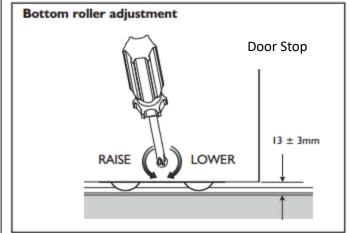

### **Calculating Door and Opening Heights**

**KEY** 

DH = Door Height OH = Opening Height

GC = Ground Clearance

TC = Top Clearance

\*= Not included in kit

10. For track and channel installation detail see Imperial 200SS Bottom Roller fitting instructions.