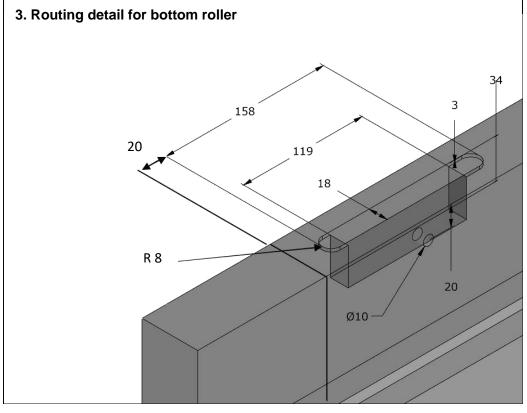

### **Calculating Door and Opening Heights**

**KEY** 

DH = Door Height OH = Opening Height

GC = Ground Clearance

TC = Top Clearance

\*= Not included in kit

10. For track and channel installation detail see Imperial 200SS Bottom Roller fitting instructions.