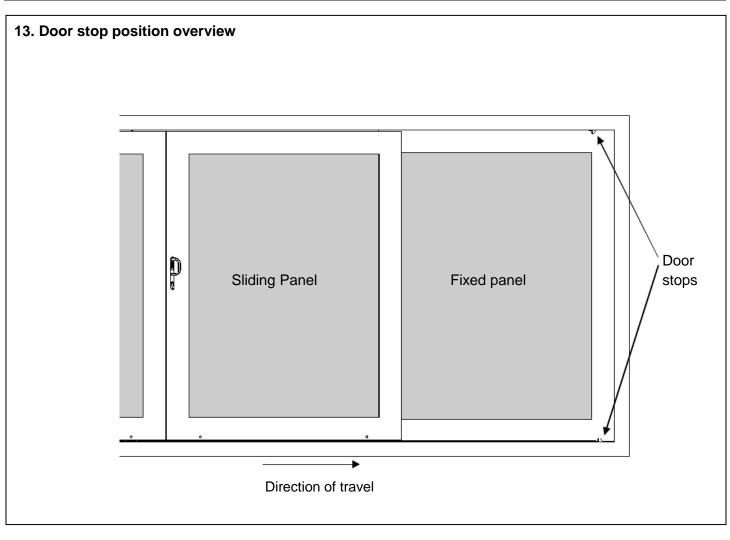

10a. Reduce rail and channel length by 130mm to locate door stops top and bottom (see overview)

P C Henderson Ltd, Durham Road, Bowburn, Co. Durham, DH6 5NG, UK

**UK Sales t:** +44 (0) 191 377 7345

**Export Sales** 