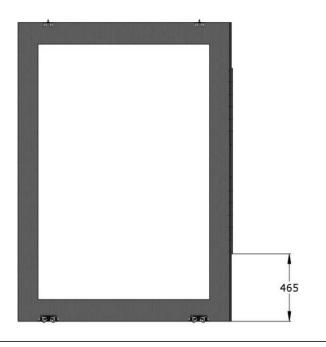

### **Calculating Door and Opening Heights**

**KEY** 

DH = Door Height OH = Opening Height

GC = Ground Clearance

TC = Top Clearance

\*= Not included in kit

10. For track and channel installation detail see Imperial 200SS Bottom Roller fitting instructions.