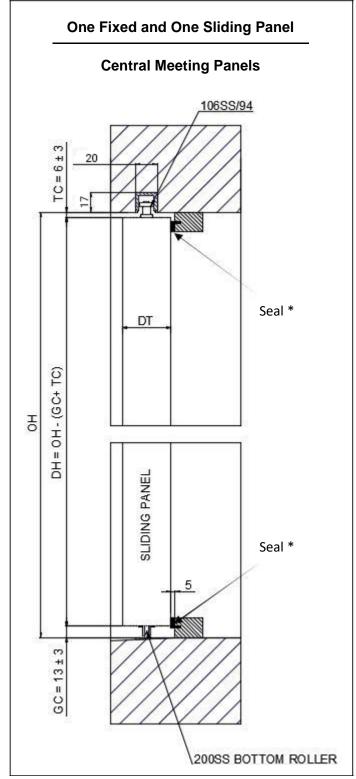

### **Calculating Door and Opening Heights**

**KEY** 

DH = Door Height OH = Opening Height

GC = Ground Clearance

TC = Top Clearance

\*= Not included in kit

10. For track and channel installation detail see Imperial 200SS Bottom Roller fitting instructions.

10a. Reduce rail and channel length by 130mm to locate door stops top and bottom (see overview)

P C Henderson Ltd, Durham Road, Bowburn, Co. Durham, DH6 5NG, UK

**UK Sales t:** +44 (0) 191 377 7345

**Export Sales** 