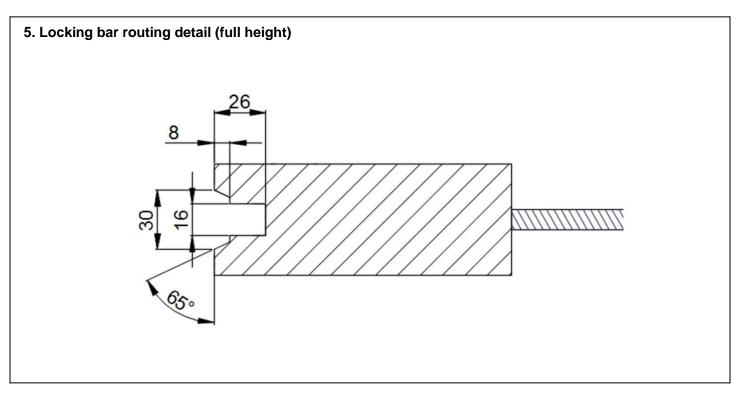

### **Calculating Door and Opening Heights**

**KEY** 

DH = Door Height OH = Opening Height

GC = Ground Clearance

TC = Top Clearance

\*= Not included in kit

10. For track and channel installation detail see Imperial 200SS Bottom Roller fitting instructions.