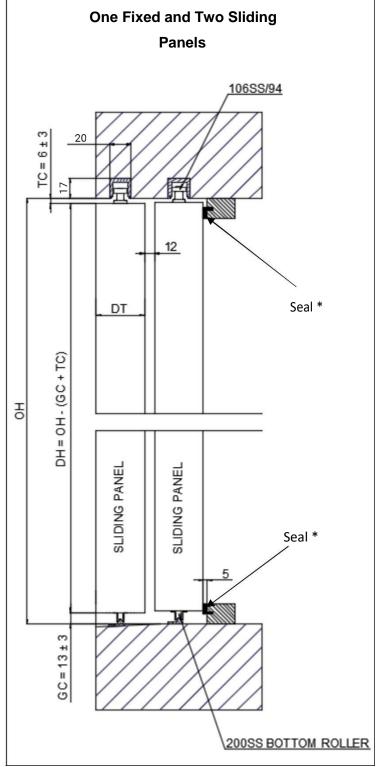

### **Calculating Door and Opening Heights**

**KEY** 

DH = Door Height OH = Opening Height

GC = Ground Clearance

TC = Top Clearance

\*= Not included in kit

10. For track and channel installation detail see Imperial 200SS Bottom Roller fitting instructions.

10a. Reduce rail and channel length by 130mm to locate door stops top and bottom (see overview)

P C Henderson Ltd, Durham Road, Bowburn, Co. Durham, DH6 5NG, UK

**UK Sales t:** +44 (0) 191 377 7345

**Export Sales** 