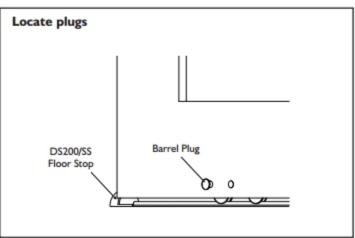

10a. Reduce rail and channel length by 130mm to locate door stops top and bottom (see overview)

P C Henderson Ltd, Durham Road, Bowburn, Co. Durham, DH6 5NG, UK

**UK Sales t:** +44 (0) 191 377 7345

**Export Sales** 