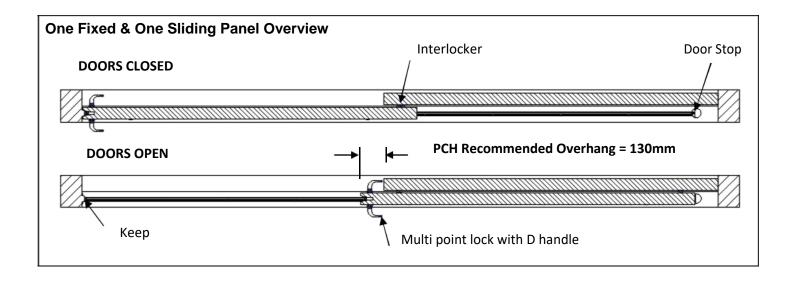

10a. Reduce rail and channel length by 130mm to locate door stops top and bottom (see overview)

P C Henderson Ltd, Durham Road, Bowburn, Co. Durham, DH6 5NG, UK

**UK Sales t:** +44 (0) 191 377 7345

**Export Sales** 