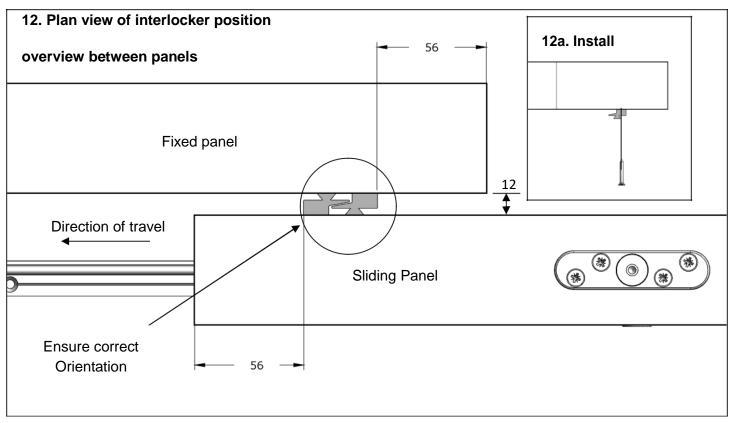

### **Calculating Door and Opening Heights**

**KEY** 

DH = Door Height OH = Opening Height

GC = Ground Clearance

TC = Top Clearance

\*= Not included in kit

10. For track and channel installation detail see Imperial 200SS Bottom Roller fitting instructions.