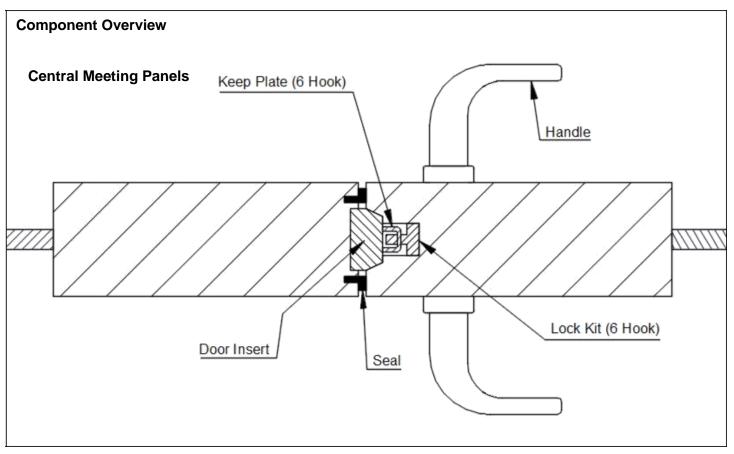

## **IMPERIAL PATIO KIT**

# FITTING INSTRUCTIONS – NOTICE DE POSE – MONTAGE HANDLEIDING – MONTAGEANLEITUNG ISTRUZIONI DI MONTAGGIO – INSTUCCIONES DE MONTAJE

Warranty. This product is covered by a 10 year manufacturer's warranty. Please see the P C Henderson website for terms and conditions

#### WATCH THE INSTALLATION VIDEO

Visit: www.pchenderson.com/imperial-installation Or scan the QR code using your phone



#### **Specification**

Maximum Door Height = 2400mm

Maximum Door Weight = 200kg

Maximum Door Thickness = 56mm





### **Calculating Door and Opening Heights**





**KEY** 

DH = Door Height OH = Opening Height

GC = Ground Clearance

TC = Top Clearance

\*= Not included in kit



































10. For track and channel installation detail see Imperial 200SS Bottom Roller fitting instructions.

10a. Reduce rail and channel length by 130mm to locate door stops top and bottom (see overview)













P C Henderson Ltd, Durham Road, Bowburn, Co. Durham, DH6 5NG, UK

**UK Sales t:** +44 (0) 191 377 7345

**Export Sales** 

t: +44 (0) 191 377 7346

e: sales@pchenderson.com
w: www.pchenderson.com

e: international@pchenderson.com

**w:** export.pchenderson.com

600799 LVL 09 SEPTEMBER 2019