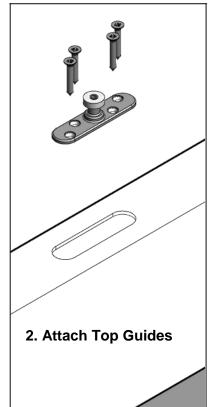

### **Calculating Door and Opening Heights**

**KEY** 

DH = Door Height OH = Opening Height

GC = Ground Clearance

TC = Top Clearance

\*= Not included in kit

10. For track and channel installation detail see Imperial 200SS Bottom Roller fitting instructions.