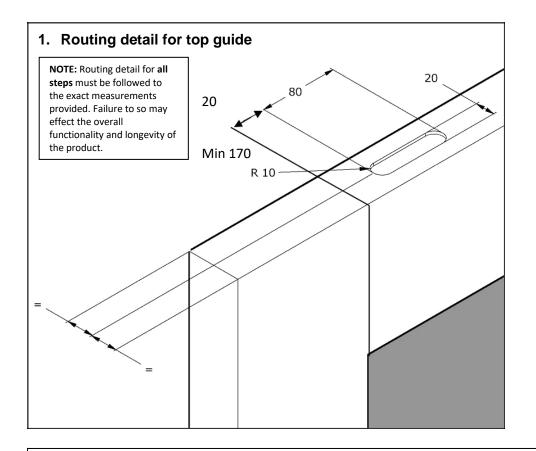

### **Calculating Door and Opening Heights**

**KEY** 

DH = Door Height OH = Opening Height

GC = Ground Clearance

TC = Top Clearance

\*= Not included in kit

10. For track and channel installation detail see Imperial 200SS Bottom Roller fitting instructions.