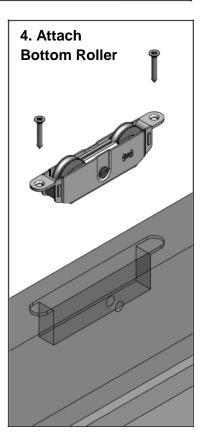

### **Calculating Door and Opening Heights**

**KEY** 

DH = Door Height OH = Opening Height

GC = Ground Clearance

TC = Top Clearance

\*= Not included in kit

10. For track and channel installation detail see Imperial 200SS Bottom Roller fitting instructions.