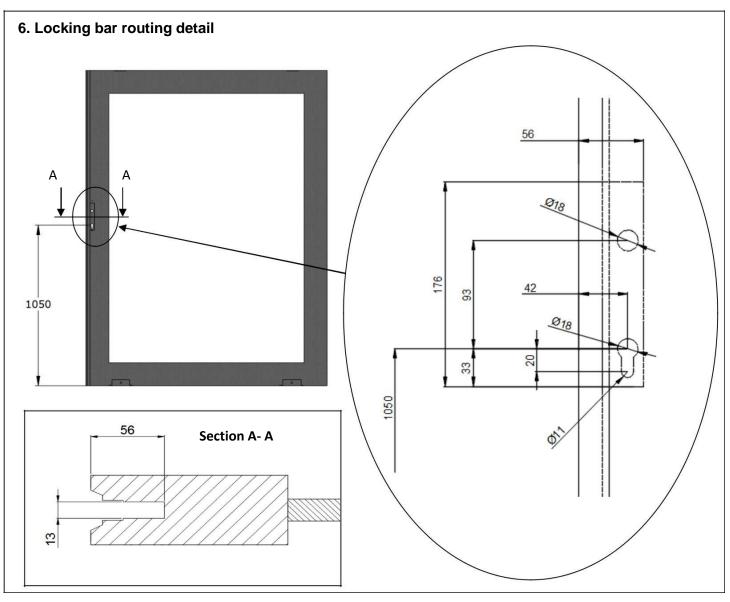

### **Calculating Door and Opening Heights**

**KEY** 

DH = Door Height OH = Opening Height

GC = Ground Clearance

TC = Top Clearance

\*= Not included in kit

10. For track and channel installation detail see Imperial 200SS Bottom Roller fitting instructions.

10a. Reduce rail and channel length by 130mm to locate door stops top and bottom (see overview)

P C Henderson Ltd, Durham Road, Bowburn, Co. Durham, DH6 5NG, UK

**UK Sales t:** +44 (0) 191 377 7345

**Export Sales** 