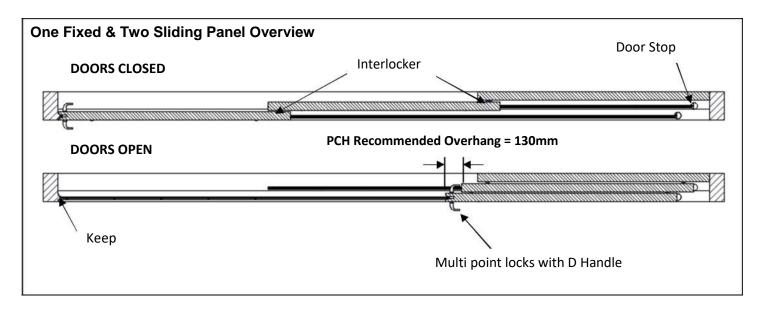

10a. Reduce rail and channel length by 130mm to locate door stops top and bottom (see overview)

P C Henderson Ltd, Durham Road, Bowburn, Co. Durham, DH6 5NG, UK

**UK Sales t:** +44 (0) 191 377 7345

**Export Sales** 