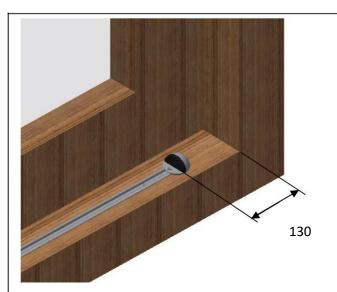

10a. Reduce rail and channel length by 130mm to locate door stops top and bottom (see overview)

P C Henderson Ltd, Durham Road, Bowburn, Co. Durham, DH6 5NG, UK

**UK Sales t:** +44 (0) 191 377 7345

**Export Sales** 