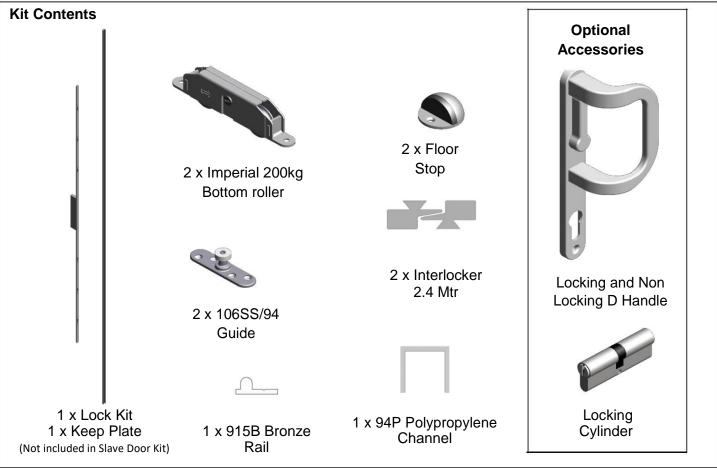

## **IMPERIAL PATIO KIT**

# FITTING INSTRUCTIONS – NOTICE DE POSE – MONTAGE HANDLEIDING – MONTAGEANLEITUNG ISTRUZIONI DI MONTAGGIO – INSTUCCIONES DE MONTAJE

Warranty. This product is covered by a 10 year manufacturer's warranty. Please see the P C Henderson website for terms and conditions

#### WATCH THE INSTALLATION VIDEO

Visit: www.pchenderson.com/imperial-installation Or scan the QR code using your phone



#### **Specification**

Maximum Door Height = 2400mm

Maximum Door Weight = 200kg

Maximum Door Thickness = 56mm





### **Calculating Door and Opening Heights**





**KEY** 

DH = Door Height OH = Opening Height

GC = Ground Clearance

TC = Top Clearance

\*= Not included in kit



































10. For track and channel installation detail see Imperial 200SS Bottom Roller fitting instructions.

10a. Reduce rail and channel length by 130mm to locate door stops top and bottom (see overview)













P C Henderson Ltd, Durham Road, Bowburn, Co. Durham, DH6 5NG, UK

**UK Sales t:** +44 (0) 191 377 7345

**Export Sales** 

t: +44 (0) 191 377 7346

e: sales@pchenderson.com
w: www.pchenderson.com

e: international@pchenderson.com

**w:** export.pchenderson.com

600799 LVL 09 SEPTEMBER 2019