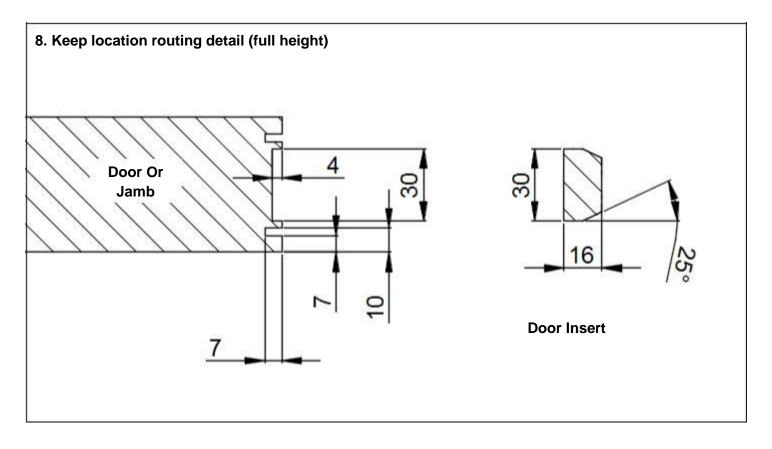

### **Calculating Door and Opening Heights**

**KEY** 

DH = Door Height OH = Opening Height

GC = Ground Clearance

TC = Top Clearance

\*= Not included in kit

10. For track and channel installation detail see Imperial 200SS Bottom Roller fitting instructions.