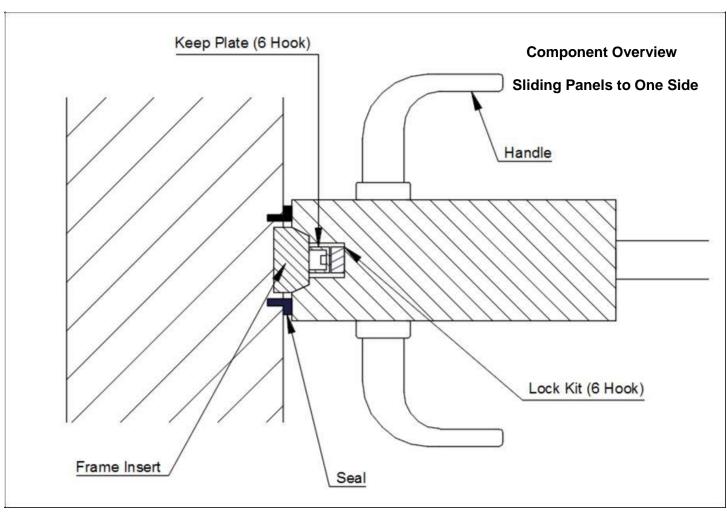

## **IMPERIAL PATIO KIT**

#### **Specification**

Maximum Door Height = 2400mm

Maximum Door Weight = 200kg

Maximum Door Thickness = 56mm