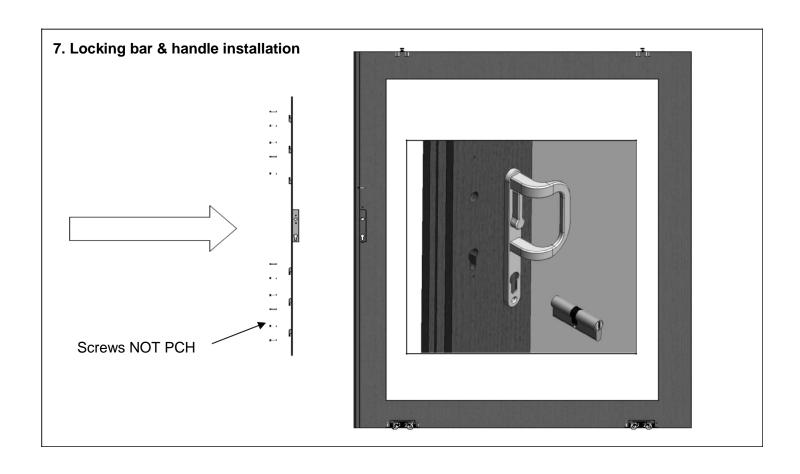

### **Calculating Door and Opening Heights**

**KEY** 

DH = Door Height OH = Opening Height

GC = Ground Clearance

TC = Top Clearance

\*= Not included in kit

10. For track and channel installation detail see Imperial 200SS Bottom Roller fitting instructions.