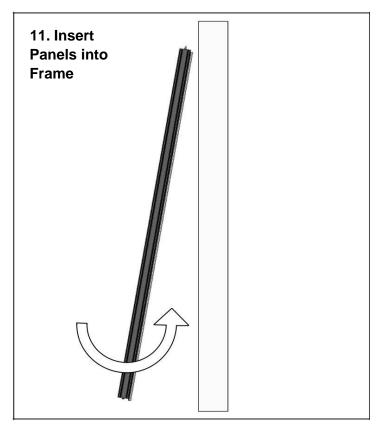

### **Calculating Door and Opening Heights**

**KEY** 

DH = Door Height OH = Opening Height

GC = Ground Clearance

TC = Top Clearance

\*= Not included in kit

10. For track and channel installation detail see Imperial 200SS Bottom Roller fitting instructions.