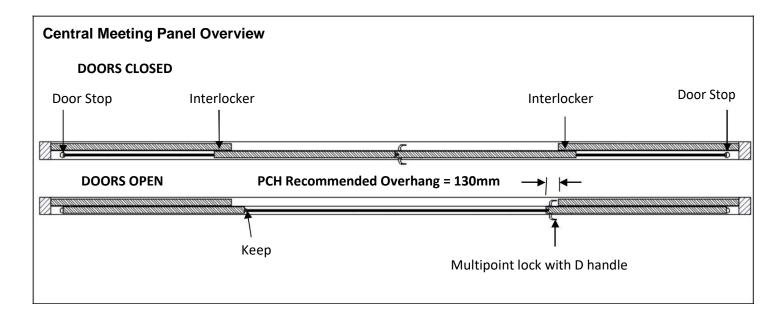

10a. Reduce rail and channel length by 130mm to locate door stops top and bottom (see overview)

P C Henderson Ltd, Durham Road, Bowburn, Co. Durham, DH6 5NG, UK

**UK Sales t:** +44 (0) 191 377 7345

**Export Sales** 