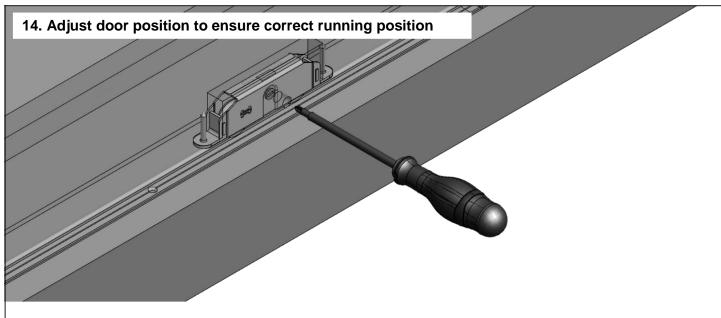

### **Calculating Door and Opening Heights**

**KEY** 

DH = Door Height OH = Opening Height

GC = Ground Clearance

TC = Top Clearance

\*= Not included in kit

10. For track and channel installation detail see Imperial 200SS Bottom Roller fitting instructions.